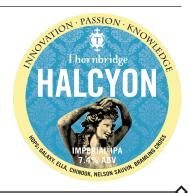

## HALCYON

7.4%

## **IMPERIAL IPA**

ABOUT

Halcyon is an intensely flavoured imperial IPA, pouring golden blonde with a white fluffy head. It's heavily hopped and is full of tropical fruit, mango and ripe berry characters. There's a touch of caramel and biscuit sweetness, beautifully balancing its delightfully bitter finish.

RANGE Core

HOPS Galaxy / Ella / Chinook / Nelson Sauvin / Bramling Cross

MALTS 100% Pale Ale

**NOTABLE AWARDS** 2015 – 3 Stars. Great Taste Awards

2015 - Silver Medal. Dublin Craft Beer Cup

**AVAILABLE AS** Keg / Bottles (330ml)