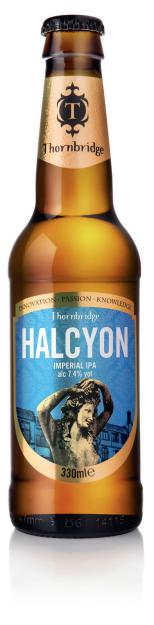

## HALCYON

7.4%

## **IMPERIAL IPA**

ABOUT

Halcyon is an intensely flavoured imperial IPA, pouring golden blonde with a white fluffy head. It's heavily hopped and is full of tropical fruit, mango and ripe berry characters. There's a touch of caramel and biscuit sweetness, beautifully balancing its delightfully bitter finish.

RANGE Core

HOPS Galaxy / Ella / Chinook / Nelson Sauvin / Bramling Cross

MALTS 100% Pale Ale

**NOTABLE AWARDS** 2015 – 3 Stars. Great Taste Awards

2015 - Silver Medal. Dublin Craft Beer Cup

**AVAILABLE AS** Keg / Bottles (330ml)