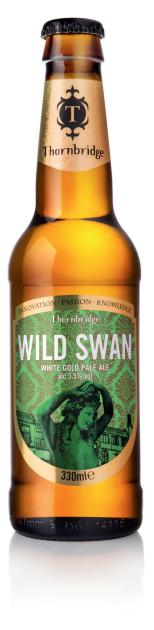

## WILD SWAN

3.5%

## WHITE GOLD PALE ALE

**ABOUT** Wild Swan is white gold in colour and pours with a pure white head.

It has aromas of light bitter lemon with a hint of herb and subtle spiciness. Light bodied and easy drinking the flavours are crisp and dry with a lingering citrus, hoppy finish. Summer in a glass!

RANGE Core

**HOPS** Crystal / Amarillo / Chinook

MALTS Maris Otter

**NOTABLE AWARDS** 2014 — Silver, English Style Summer Ale. World Beer Cup

2011 - Gold. Great Taste

AVAILABLE AS Cask / Bottles (330ml)

RIVERSIDE BREWERY, BUXTON ROAD, BAKEWELL, DERBYSHIRE, DE45 IGS +44 (0)1629 815 999 / WWW.THORNBRIDGE.CO.UK